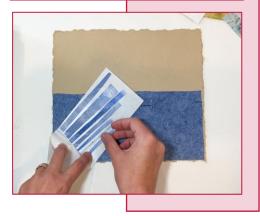

## Adhesive that only goes where you want!

Works by transferring a super fine layer of adhesive dots, ensuring full edge to edge adhesion, even on small, irregular shaped items.

- Quick, economical, easy to use
- Goes right to the edge with no bleed
- Repositionable until burnished
- No bumps, waste or spray hazard
- Works well with translucent mediums