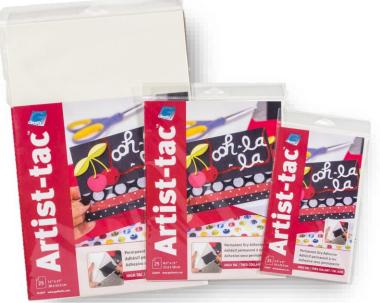

## Artist-tac™

Dry transfer adhesive dots, initially repositionable but become permanent once burnished.
Quick and easy to use for accurate mounting of photos, paper/cardstock, plastic & more

Available in 3 sizes, packs of 25 sheets, with instructions

## Adhesive that only goes where you want!

Works by transferring a super fine layer of adhesive dots, ensuring full edge to edge adhesion, even on small, irregular shaped items.

- Quick, economical, easy to use
- Goes right to the edge with no bleed
- Repositionable until burnished
- No bumps, waste or spray hazard
- Works well with translucent mediums

**No Mess** 

**No Odor** 

**ACID-FREE** 