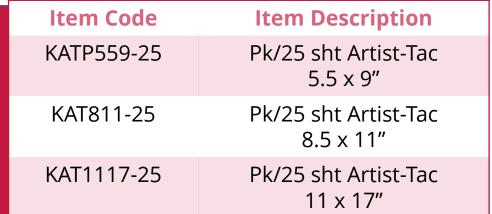

## Artist-tac™

Dry transfer adhesive dots, initially repositionable but become permanent once burnished.
Quick and easy to use for accurate mounting of photos, paper/cardstock, plastic & more

Available in 3 sizes, packs of 25 sheets, with instructions