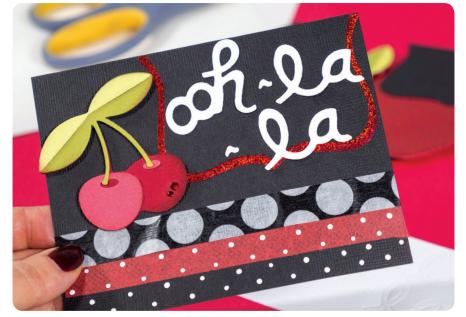

## Adhesive that only goes where you want

Dry transfer adhesive dots, initially repositionable but become permanent once burnished. Quick and easy to use for accurate mounting of photos, paper/cardstock, plastic and more. No messy glues, sprays, cutting or fumes.

Works by transferring a super fine layer of adhesive dots, ensuring full edge to edge adhesion, **even** on small, irregular shaped items.

- Quick, economical, easy to use
- Goes right to the edge with no bleed
- Repositionable until burnished
- No bumps, waste or spray hazard
- Works well with translucent mediums