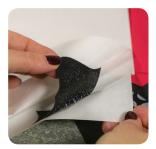

## Adhesive that only goes where you want

Dry transfer adhesive dots, initially repositionable but become permanent once burnished. Quick and easy to use for accurate mounting of photos, paper/cardstock, plastic and more. No messy glues, sprays, cutting or fumes.

Works by transferring a super fine layer of adhesive dots, ensuring full edge to edge adhesion, **even** on small, irregular shaped items.

- Quick, economical, easy to use
- Goes right to the edge with no bleed
- Repositionable until burnished
- No bumps, waste or spray hazard
- Works well with translucent mediums