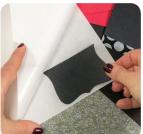

## Adhesive that only goes where you want

Dry transfer adhesive dots, initially repositionable but become permanent once burnished. Quick and easy to use for accurate mounting of photos, paper/cardstock, plastic and more. No messy glues, sprays, cutting or fumes.

Works by transferring a super fine layer of adhesive dots, ensuring full edge to edge adhesion, **even** on small, irregular shaped items.

- Quick, economical, easy to use
- Goes right to the edge with no bleed
- Repositionable until burnished
- No bumps, waste or spray hazard
- Works well with translucent mediums