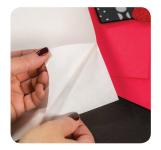

## Adhesive that only goes where you want

Dry transfer adhesive dots, initially repositionable but become permanent once burnished. Quick and easy to use for accurate mounting of photos, paper/cardstock, plastic and more. No messy glues, sprays, cutting or fumes.

Works by transferring a super fine layer of adhesive dots, ensuring full edge to edge adhesion, **even** on small, irregular shaped items.

- Quick, economical, easy to use
- Goes right to the edge with no bleed
- Repositionable until burnished
- No bumps, waste or spray hazard
- Works well with translucent mediums