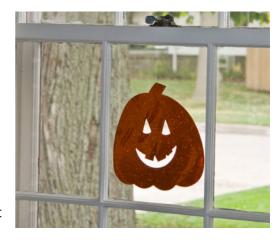

## Halloween Décor Bling

Designed by: Grafix Designer

Transform your windows with spook-tacular Halloween décor bling.

- 2. Then cut out your favorite holiday shapes using Accucut dies. Nothing like adding some bling to your Halloween!
- 3. Don't be "afraid" to layer cling shapes together or embellish with googly eyes and permanent markers.
- 4. Finally have fun adding these spook-tacular (and re-usable) decorations to windows, mirrors, lockers and refrigerators.