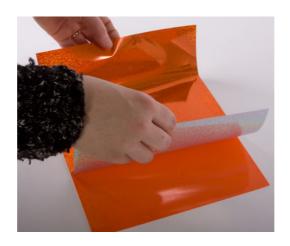

## **Directions:**

1. Begin by removing the backing from Grafix Orange Sparkle Funky Film. Carefully attach this glittery adhesive backed film to Grafix Orange Cling Film. Work slowly to avoid air bubbles – which can be smoothed out with a credit card.