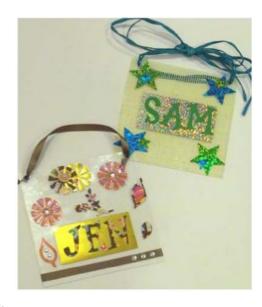

## **Decorative Door Hangers**

Designed by: Grafix Designers

Make your room as *clearly* unique as you are! This easy to make Grafix Clear Craft Plastic door hanger is a great way to mark your space.

## **Supplies:**

1 pkg. Grafix Clear Craft Plastic .020, 6x6

1 pkg. Grafix Metallic Foil Board Assortment or Grafix Funky

Film Assortment

Cardstock

Adhesive runner

Hole punch

Scissors or Sizzix die cuts

Rhinestones

Magic Mesh craft mesh

1/2 yd. ribbon or raffia

## **Directions:**

- 1. Peel away blue liner from clear craft plastic and hole punch top corners.
- 2. Cut out a 1x3" rectangle of metallic foil board or funky film.
- 3. Adhere metallic foil board to craft plastic by using an adhesive runner. If using funky film, remove backing and apply directly to craft plastic.
- 4. Cut out cardstock lettering with scissors or die cuts and layer on top of rectangle.
- 5. Decorate your door hanger with additional cut out designs or die cuts, ribbon, raffia, craft mesh and rhinestones.
- 6. Add ribbon or raffia through the hole punches to hang.