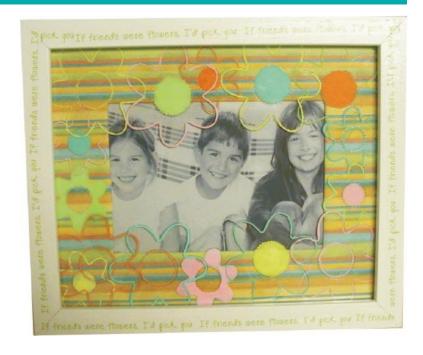

## **Friends Photo Frame**

Designed by: Grafix Designer

## **Supplies:**

Grafix Rub-Onz Film
Grafix Craft Plastic
Sizzix Large Daisies Die and Die Cutting
System
Sakura Souffle Pens
Hot off the Press Fresh Citrus Paper
AC Supply White Picture Frame

## **Directions:**

- 1. Remove the matte from the photo frame.
- 2. To cover the matte with patterned paper, lay striped paper face down and place the matte in the center.
- 3. Trim around the matte leaving a 1" border.

- 5. Carefully fold the paper back and secure with tape.
- 6. Continue to wrap the matte in patterned paper and secure each side with tape.
- 7. Die Cut several daisies out of the Craft Plastic Sheets.
- 8. Peel off the protective liner and decorate the daisies with Souffle Pens.
- 9. Let dry.
- 10. Layer the daisies on the glass inside of the frame.
- 11. Place matte over the daisies and then insert a photo.
- 12. Replace the back of the frame.
- 13. Create a sentiment for the frame on your computer.
- 14. Print on to the Rub Onz film and apply to the edges of the frame according to the instructions on the package.