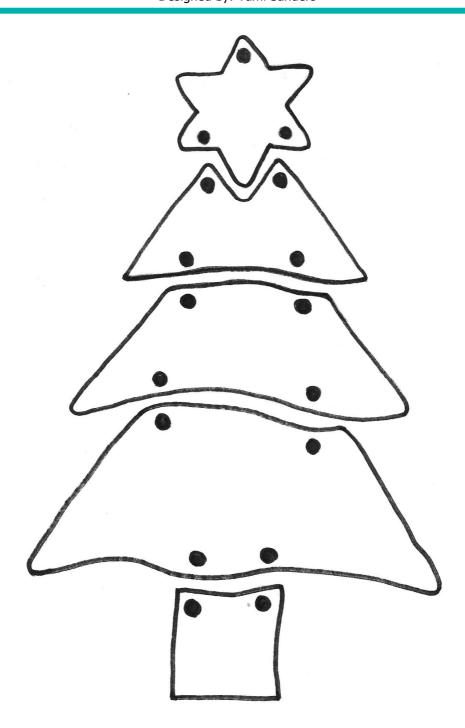

## **Directions:**

- 1. Trace or print template on following page on card stock
- 2. Cut out pieces and trace them onto the Shrink Film: tree green, star yellow and stand red.
- 3. Cut pieces from Shrink Film and punch marked holes (use 3/16" to ¼" size punch).
- 4. Punch ornaments from Orange, Blue and Purple Shrink Film using ½" circle punch.
- 5. Bake all pieces according to package directions.
- 6. Attach pieces using jump rings.
- 7. Glue on ornaments; set aside for glue to set.
- 8. Hang pendant from bead chain.