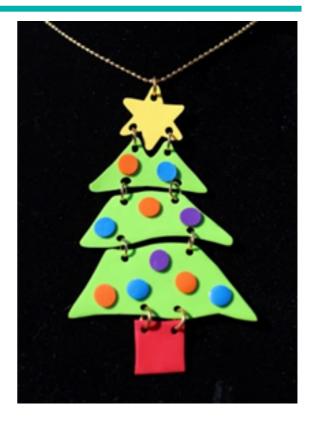

## **Funky Christmas Tree Pendant**

Designed by: Tami Sanders

## **Directions:**

- 1. Trace or print template on following page on card stock
- 2. Cut out pieces and trace them onto the Shrink Film: tree green, star yellow and stand red.
- 3. Cut pieces from Shrink Film and punch marked holes (use 3/16" to ¼" size punch).
- 4. Punch ornaments from Orange, Blue and Purple Shrink Film using ½" circle punch.
- 5. Bake all pieces according to package directions.
- 6. Attach pieces using jump rings.
- 7. Glue on ornaments; set aside for glue to set.
- 8. Hang pendant from bead chain.

## Funky Christmas Tree Pendant Designed by: Tami Sanders