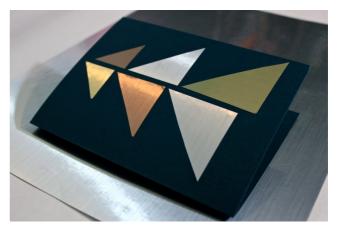

## Directions:

1. Cut 3 sets of triangles from Silver Brush, Gold Brush and Copper Brush Funky Film. (You could

also cut squares in half diagonally from corner to corner to create perfect triangles.) The first pair of triangles should be about an inch tall, the second pair will be an inch and a half, and the third will be two inches.

2. Stagger triangles to mimic a tree truck. Make the right side slightly lower than the left and leave a 1/4 inch gap between the triangles.

Your Source for Creative Plastic Films <u>www.grafixarts.com</u> <u>marketing@grafixarts.com</u>