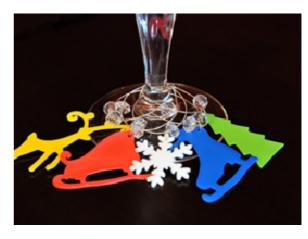

## **Holiday Wine Charms**

Designed by: Lynn Ghahary

A fun & stylish way to identify your guests' glasses for a holiday gathering!

## **Supplies:**

Grafix Shrink Film in Red, Blue, Yellow, Green and White Cricut expression die cut machine Winter woodland cartridge Deep cut blade Jump rings Jewelry wire Beads Hole punch

## **Directions:**

Wine glasses

**Note:** Cut Shrink Film with traditional die cut machines. Embellish charms with permanent markers, glitter, adhesive gems, rubberstamps and more!

- 1. Size charm design on Cricut to approximately 2x desired size.
- 2. Install the deep cut blade in Cricut to get a clean cut through the Shrink Film.
- 3. Set blade depth to 6 and use the multi cut feature (2 times).
- 4. Punch hole in Shrink Film pieces prior to baking.
- 5. Bake Shrink Film according to manufacturer's instructions.
- 6. Attach charm to jump ring.
- 7. Cut 4" of jewelry wire and add beads and charms to wire.
- 8. Form loop at ends of wire to secure to base of glass.