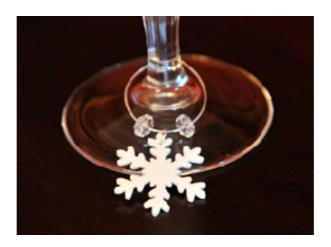

## **Holiday Wine Charms**

Designed by: Lynn Ghahary

A fun & stylish way to identify your guests' glasses for a holiday gathering!

## **Directions:**

Wine glasses

**Note:** Cut Shrink Film with traditional die cut machines. Embellish charms with permanent markers, glitter, adhesive gems, rubberstamps and more!

- 1. Size charm design on Cricut to approximately 2x desired size.
- 2. Install the deep cut blade in Cricut to get a clean cut through the Shrink Film.
- 3. Set blade depth to 6 and use the multi cut feature (2 times).
- 4. Punch hole in Shrink Film pieces prior to baking.
- 5. Bake Shrink Film according to manufacturer's instructions.
- 6. Attach charm to jump ring.
- 7. Cut 4" of jewelry wire and add beads and charms to wire.
- 8. Form loop at ends of wire to secure to base of glass.