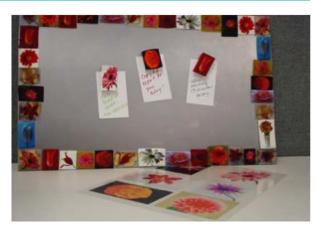

## Inkjet Shrink Film Memo Board

Designed by: Grafix Designer

## Supplies:

Grafix White and Clear Inkjet Shrink Film Piece of magnetic metal Glue Magnets

## Directions:

1. Print various images (personal photos or clip art) on Inkjet Shrink Film.

2. Cut out the images with regular or decorative

scissors and bake according to the instructions on the package.

3. Glue the shrunk pieces around the outside of your metal sheet.

4. Create magnets by gluing magnets to the back side of the shrunk pieces.

Your Source for Creative Plastic Films <u>www.grafixarts.com</u> <u>marketing@grafixarts.com</u>