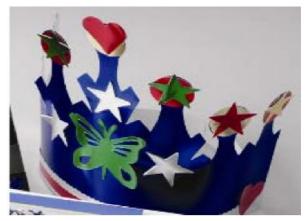

## **Metallic Foil Board Crown**

Designed by: Grafix Designers

## **Directions:**

1. Choose a color of Metallic Foil Board for the base of your crown.

2. On the reverse side, draw a design for the crown and cut along the lines.

3. Using the remaining colors of Metallic Foil Board

cut shapes free hand, or use any decorative punches you have to punch out shapes.

4. Apply the shapes to your crown using your glue stick.

5. Size the crown to your head and secure with one or two staple to hold it tightly.