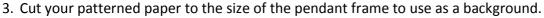

## Directions:

1. Start by cutting medium size pieces of flower petals and steams from the colored Shrink Film.

2. Then use your toaster oven or heating tool to shrink the film.

- 4. Arrange the shrunken flower pieces inside the pendant frame.
- 5. Finally fill the pendant with your choice of clear medium coating like resin to set the flower pieces.
- You can either fill the pendant half-way for a dimensional look or submerge it for a smooth surface.