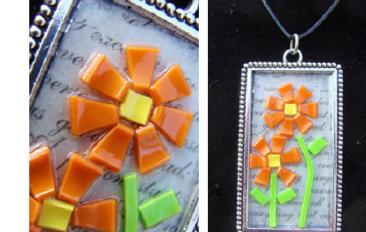

## Directions:

1. Start by cutting medium size pieces of flower petals and steams from the colored Shrink Film.

2. Then use your toaster oven or heating tool to shrink the film.

- 4. Arrange the shrunken flower pieces inside the pendant frame.
- 5. Finally fill the pendant with your choice of clear medium coating like resin to set the flower pieces.
- You can either fill the pendant half-way for a dimensional look or submerge it for a smooth surface.