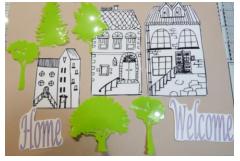

## **Directions:**

- 1. Print sentiments onto the Grafix Ink Jet Shrink Film and cut out, cut out three houses from Artist Series Shrink Film Home and five tree shapes- I used dies but they could be drawn and cut out.
- 2. Color the houses using the pens and the trees with the Alcohol inks and brown pens. Remember the colors will intensify when shrink.
- 3. Shrink all the elements; this can be done in the oven following the directions on the packaging or with a heat craft tool.
- 4. Paint the photo frame with a color to match your sentiments and houses.
- 5. Arrange the houses and the trees into the center of the Grafix White Chipboard, when happy adhere using the Glossy Accents and silicon glue for dimension. Add Glossy Accents to highlight some of the trees and leave to dry.
- 6. To finish, secure the chipboard to the frame and add the sentiments.