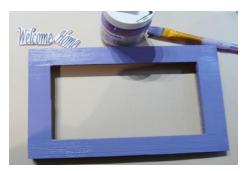

## **Directions:**

- 1. Print sentiments onto the Grafix Ink Jet Shrink Film and cut out, cut out three houses from Artist Series Shrink Film Home and five tree shapes- I used dies but they could be drawn and cut out.
- 2. Color the houses using the pens and the trees with the Alcohol inks and brown pens. Remember the colors will intensify when shrink.
- 3. Shrink all the elements; this can be done in the oven following the directions on the packaging or with a heat craft tool.
- 4. Paint the photo frame with a color to match your sentiments and houses.
- 5. Arrange the houses and the trees into the center of the Grafix White Chipboard, when happy adhere using the Glossy Accents and silicon glue for dimension. Add Glossy Accents to highlight some of the trees and leave to dry.
- 6. To finish, secure the chipboard to the frame and add the sentiments.