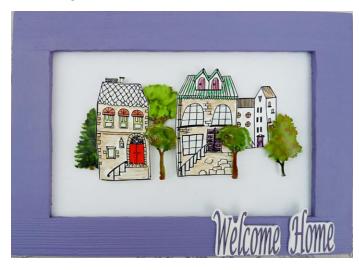

## **Welcome Home Sign**

Designed by: Kay Molyneux

This is a cute picture made from Grafix Artist Series Shrink Film to keep as home decor or to give as a new house gift.

## **Directions:**

- 1. Print sentiments onto the Grafix Ink Jet Shrink Film and cut out, cut out three houses from Artist Series Shrink Film Home and five tree shapes- I used dies but they could be drawn and cut out.
- 2. Color the houses using the pens and the trees with the Alcohol inks and brown pens. Remember the colors will intensify when shrink.
- 3. Shrink all the elements; this can be done in the oven following the directions on the packaging or with a heat craft tool.
- 4. Paint the photo frame with a color to match your sentiments and houses.
- 5. Arrange the houses and the trees into the center of the Grafix White Chipboard, when happy adhere using the Glossy Accents and silicon glue for dimension. Add Glossy Accents to highlight some of the trees and leave to dry.
- 6. To finish, secure the chipboard to the frame and add the sentiments.