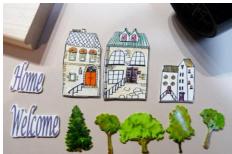

## **Directions:**

- 1. Print sentiments onto the Grafix Ink Jet Shrink Film and cut out, cut out three houses from Artist Series Shrink Film Home and five tree shapes- I used dies but they could be drawn and cut out.
- 2. Color the houses using the pens and the trees with the Alcohol inks and brown pens. Remember the colors will intensify when shrink.
- 3. Shrink all the elements; this can be done in the oven following the directions on the packaging or with a heat craft tool.
- 4. Paint the photo frame with a color to match your sentiments and houses.
- 5. Arrange the houses and the trees into the center of the Grafix White Chipboard, when happy adhere using the Glossy Accents and silicon glue for dimension. Add Glossy Accents to highlight some of the trees and leave to dry.
- 6. To finish, secure the chipboard to the frame and add the sentiments.