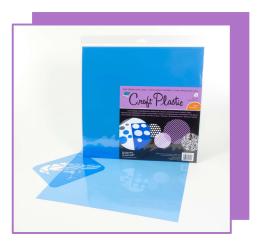

#### **Blue & Frosted Laser Cuttable**

This film has been coated to allow the film to be cut by laser in stacks. Use it to create multiple stencils and templates at once. It's also perfect for journals, cards, embellishments, and stencils. Decorate your project with permanent markers, rubber stamps, glitter, rubons, and adhesives!