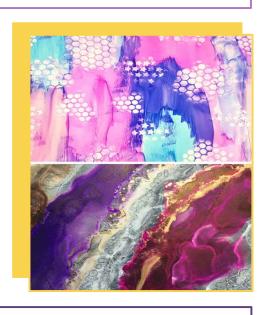

#### Opaque Black, White & New Grey

Strong, smooth, waterproof surface, wipeable, heat resistant, and fun to use. These films can be used with a wide range of mediums and techniques.

Try Opaque White film with watercolor and alcohol inks, and Opaque Black film to showcase metallics and iridescents. NEW Grey film for a subtle, neutral toned film. Same great qualities of the Opaque Black and White. Available soon.