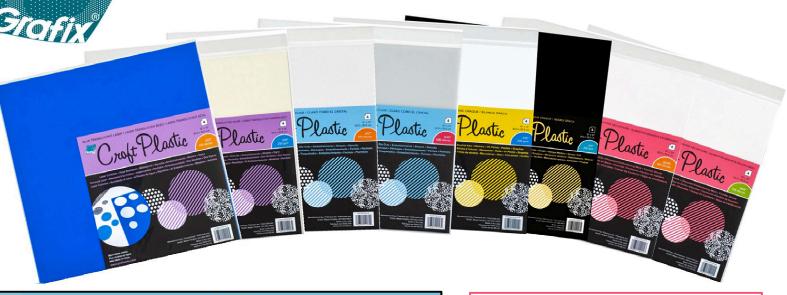

# Croft Plastic

Perfect for DIY Crafts, Stencils Journals, and 3D embellishments! Easy to cut with decorative scissors, craft knives, and many die-cutting machines!

All style sizes are available in 9×12",12×12", 12×24", 18×24", and 24×36" in packages of 4 (only the 12×12") and 25 sheets.

### **Crystal Clear**

An ultra-clear surface perfect for journals, cards, embellishments, and stencils – decorate, die-cut, layer, and more. Easy to cut with decorative scissors, craft knives, and many die-cutting machines. Great for decorating with markers, rubber stamps, glitter, rubons, and adhesives.

#### Frosted Food Safe

Food Safe Craft Plastic is great for use in the kitchen. Use this reusable film to make custom cookie and cake decorating stencils, mats and stencils for chocolate work, sugar stencils and more! Easy to cut with decorative scissors, craft knives, and many die-cutting machines.

#### **Blue & Frosted Laser Cuttable**

This film has been coated to allow the film to be cut by laser in stacks. Use it to create multiple stencils and templates at once. It's also perfect for journals, cards, embellishments, and stencils. Decorate your project with permanent markers, rubber stamps, glitter, rubons, and adhesives!

#### Opaque Black, White & New Grey

Strong, smooth, waterproof surface, wipeable, heat resistant, and fun to use. These films can be used with a wide range of mediums and techniques.

Try Opaque White film with watercolor and alcohol inks, and Opaque Black film to showcase metallics and iridescents. NEW Grey film for a subtle, neutral toned film. Same great qualities of the Opaque Black and White. Available soon.