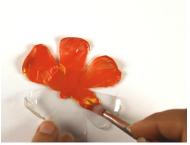

## **Directions:**

- 1. Use the die and die-cutting machine or scissors to cut out several tiny, small, medium, large and extra-large flower shapes from the Grafix Clear Craft Plastic Film.
- 2. Next, bend the cutout flower petals towards the center to create the Craft Plastic Film.
- 3. Using the lighter or candle, lightly and quickly curl and mold the flower petal edges.
- 4. Once the film is cool, paint the reverse side of the flowers using acrylic paints. Let the paint dry and then add a second or third coat to get the desired coverage.
- 5. Add hot glue or another adhesive to the center of the extra-large flower shape and adhere the large flower shape on top.
- 6. Repeat the adhesive process for the medium, small and tiny flower shapes.
- 7. Use the hot glue or alternative adhesive to adhere the gem to the center.
- 8. Now, you can adhere to a pencil case, a candle stand, a barrette and more as a custom embellishment!