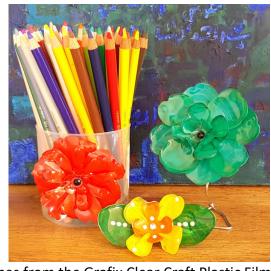

## **Grafix Clear Craft Plastic – Mouldable 3D Flowers**

Designed by: Tania Ahmed

Decorate your home, gift or create a unique hair clip with this quick DIY craft. Make your own moldable 3D flowers with Grafix Clear Craft Plastic Film.

## **Directions:**

- 1. Use the die and die-cutting machine or scissors to cut out several tiny, small, medium, large and extra-large flower shapes from the Grafix Clear Craft Plastic Film.
- 2. Next, bend the cutout flower petals towards the center to create the Craft Plastic Film.
- 3. Using the lighter or candle, lightly and quickly curl and mold the flower petal edges.
- 4. Once the film is cool, paint the reverse side of the flowers using acrylic paints. Let the paint dry and then add a second or third coat to get the desired coverage.
- 5. Add hot glue or another adhesive to the center of the extra-large flower shape and adhere the large flower shape on top.
- 6. Repeat the adhesive process for the medium, small and tiny flower shapes.
- 7. Use the hot glue or alternative adhesive to adhere the gem to the center.
- 8. Now, you can adhere to a pencil case, a candle stand, a barrette and more as a custom embellishment!