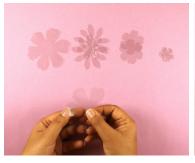

## **Directions:**

- 1. Use the die and die-cutting machine or scissors to cut out several tiny, small, medium, large and extra-large flower shapes from the Grafix Clear Craft Plastic Film.
- 2. Next, bend the cutout flower petals towards the center to create the Craft Plastic Film.
- 3. Using the lighter or candle, lightly and quickly curl and mold the flower petal edges.
- 4. Once the film is cool, paint the reverse side of the flowers using acrylic paints. Let the paint dry and then add a second or third coat to get the desired coverage.
- 5. Add hot glue or another adhesive to the center of the extra-large flower shape and adhere the large flower shape on top.
- 6. Repeat the adhesive process for the medium, small and tiny flower shapes.
- 7. Use the hot glue or alternative adhesive to adhere the gem to the center.
- 8. Now, you can adhere to a pencil case, a candle stand, a barrette and more as a custom embellishment!

Step 1 Step 2 Step 3 Step 4

Your Source for Creative Plastic Films
<a href="mailto:www.grafixarts.com">www.grafixarts.com</a>
<a href="mailto:mailto:mailto:mailto:mailto:mailto:mailto:mailto:mailto:mailto:mailto:mailto:mailto:mailto:mailto:mailto:mailto:mailto:mailto:mailto:mailto:mailto:mailto:mailto:mailto:mailto:mailto:mailto:mailto:mailto:mailto:mailto:mailto:mailto:mailto:mailto:mailto:mailto:mailto:mailto:mailto:mailto:mailto:mailto:mailto:mailto:mailto:mailto:mailto:mailto:mailto:mailto:mailto:mailto:mailto:mailto:mailto:mailto:mailto:mailto:mailto:mailto:mailto:mailto:mailto:mailto:mailto:mailto:mailto:mailto:mailto:mailto:mailto:mailto:mailto:mailto:mailto:mailto:mailto:mailto:mailto:mailto:mailto:mailto:mailto:mailto:mailto:mailto:mailto:mailto:mailto:mailto:mailto:mailto:mailto:mailto:mailto:mailto:mailto:mailto:mailto:mailto:mailto:mailto:mailto:mailto:mailto:mailto:mailto:mailto:mailto:mailto:mailto:mailto:mailto:mailto:mailto:mailto:mailto:mailto:mailto:mailto:mailto:mailto:mailto:mailto:mailto:mailto:mailto:mailto:mailto:mailto:mailto:mailto:mailto:mailto:mailto:mailto:mailto:mailto:mailto:mailto:mailto:mailto:mailto:mailto:mailto:mailto:mailto:mailto:mailto:mailto:mailto:mailto:mailto:mailto:mailto:mailto:mailto:mailto:mailto:mailto:mailto:mailto:mailto:mailto:mailto:mailto:mailto:mailto:mailto:mailto:mailto:mailto:mailto:mailto:mailto:mailto:mailto:mailto:mailto:mailto:mailto:mailto:mailto:mailto:mailto:mailto:mailto:mailto:mailto:mailto:mailto:mailto:mailto:mailto:mailto:mailto:mailto:mailto:mailto:mailto:mailto:mailto:mailto:mailto:mailto:mailto:mailto:mailto:mailto:mailto:mailto:mailto:mailto:mailto:mailto:mailto:mailto:mailto:mailto:mailto:mailto:mailto:mailto:mailto:mailto:mailto:mailto:mailto:mailto:mailto:mailto:mailto:mailto:mailto:mailto:mailto:mailto:mailto:mailto:mailto:mailto:mailto:mailto:mailto:mailto:mailto:mailto:mailto:mailto:mailto:mailto:mailto:mailto:mailto:mailto:mailto:mailto:mailto:mailto:mailto:mailto:mailto:mailto:mailto:mailto:mailto:mailto:mailto:mailto:mailto:mailto:mailto:mailto:mailto:mailto: