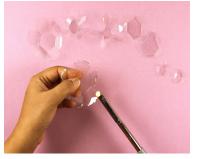

## **Directions:**

- 1. Use the die and die-cutting machine or scissors to cut out several tiny, small, medium, large and extra-large flower shapes from the Grafix Clear Craft Plastic Film.
- 2. Next, bend the cutout flower petals towards the center to create the Craft Plastic Film.
- 3. Using the lighter or candle, lightly and quickly curl and mold the flower petal edges.
- 4. Once the film is cool, paint the reverse side of the flowers using acrylic paints. Let the paint dry and then add a second or third coat to get the desired coverage.
- 5. Add hot glue or another adhesive to the center of the extra-large flower shape and adhere the large flower shape on top.
- 6. Repeat the adhesive process for the medium, small and tiny flower shapes.
- 7. Use the hot glue or alternative adhesive to adhere the gem to the center.
- 8. Now, you can adhere to a pencil case, a candle stand, a barrette and more as a custom embellishment!

Step 1 Step 2 Step 3 Step 4

Your Source for Creative Plastic Films
<a href="mailto:www.grafixarts.com">www.grafixarts.com</a>
<a href="mailto:mailto:mailto:mailto:mailto:mailto:mailto:mailto:mailto:mailto:mailto:mailto:mailto:mailto:mailto:mailto:mailto:mailto:mailto:mailto:mailto:mailto:mailto:mailto:mailto:mailto:mailto:mailto:mailto:mailto:mailto:mailto:mailto:mailto:mailto:mailto:mailto:mailto:mailto:mailto:mailto:mailto:mailto:mailto:mailto:mailto:mailto:mailto:mailto:mailto:mailto:mailto:mailto:mailto:mailto:mailto:mailto:mailto:mailto:mailto:mailto:mailto:mailto:mailto:mailto:mailto:mailto:mailto:mailto:mailto:mailto:mailto:mailto:mailto:mailto:mailto:mailto:mailto:mailto:mailto:mailto:mailto:mailto:mailto:mailto:mailto:mailto:mailto:mailto:mailto:mailto:mailto:mailto:mailto:mailto:mailto:mailto:mailto:mailto:mailto:mailto:mailto:mailto:mailto:mailto:mailto:mailto:mailto:mailto:mailto:mailto:mailto:mailto:mailto:mailto:mailto:mailto:mailto:mailto:mailto:mailto:mailto:mailto:mailto:mailto:mailto:mailto:mailto:mailto:mailto:mailto:mailto:mailto:mailto:mailto:mailto:mailto:mailto:mailto:mailto:mailto:mailto:mailto:mailto:mailto:mailto:mailto:mailto:mailto:mailto:mailto:mailto:mailto:mailto:mailto:mailto:mailto:mailto:mailto:mailto:mailto:mailto:mailto:mailto:mailto:mailto:mailto:mailto:mailto:mailto:mailto:mailto:mailto:mailto:mailto:mailto:mailto:mailto:mailto:mailto:mailto:mailto:mailto:mailto:mailto:mailto:mailto:mailto:mailto:mailto:mailto:mailto:mailto:mailto:mailto:mailto:mailto:mailto:mailto:mailto:mailto:mailto:mailto:mailto:mailto:mailto:mailto:mailto:mailto:mailto:mailto:mailto:mailto:mailto:mailto:mailto:mailto:mailto:mailto:mailto:mailto:mailto:mailto:mailto:mailto:mailto:mailto:mailto:mailto:mailto:mailto:mailto:mailto:mailto:mailto:mailto:mailto:mailto:mailto:mailto:mailto:mailto:mailto:mailto:mailto:mailto:mailto:mailto:mailto:mailto:mailto:mailto:mailto:mailto:mailto:mailto:mailto:mailto:mailto:mailto:mailto:mailto:mailto:mailto:mailto:mailto:mailto:mailto:mailto:mailto:mailto:mailto:mailto:mailto:mailto:mailto:mailto: