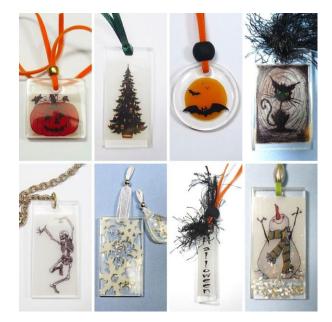

## **Custom Shrink Charms**

Designed by: Kay Molyneux

Create your own customized shrink and Resin Charms to use for a jewelry pendant, ornament, a tag for a gift or as an ornament.

## **Directions:**

- 1. Cut a one 1" x 6" (30mmx150mm) strip of the Grafix Inkjet Shrink Film to make a ruler design.
- 2. Mark out the measurements in a fine point permanent pen on to the strip using the measurement of your choice.
- 3. Hole punch a hole at the top of the design to be thread a piece of string or ribbon.
- 4. Place the Shrink Film strip on the oven tray and in the oven. Follow the shrinking instructions on the back of the package.
- 5. Use the shrunken ruler to measure each pendent silicon mold, and make a note of each one.
- 6. Select an image or two on the computer and size each to match the chosen mold. (For example, if the mold measures 2"x3" using the shrink film ruler then the image would need 2" x3" on a regular ruler).
- 7. Print out the images onto the Clear Inkjet Shrink Film, use a setting for transparency and remember the color will intensify when shrunk.
- 8. Let the ink dry and then cut out to size.
- 9. Shrink the designs in the oven, again following the instructions on the back of the package.
- 10. When cool place the designs in the molds. At this point embellishments such as Glass Glitter or Jelly Roll Pens can be added.
- 11. Follow the manufactures instructions for the 2 part jewelry grade resin to mix and fill the molds.
- 12. After the resin has set, remove the resin Shrink Film design from the mold.
- 13. Remove the excess resin from the edges.
- 14. To finish add findings as required for your project.