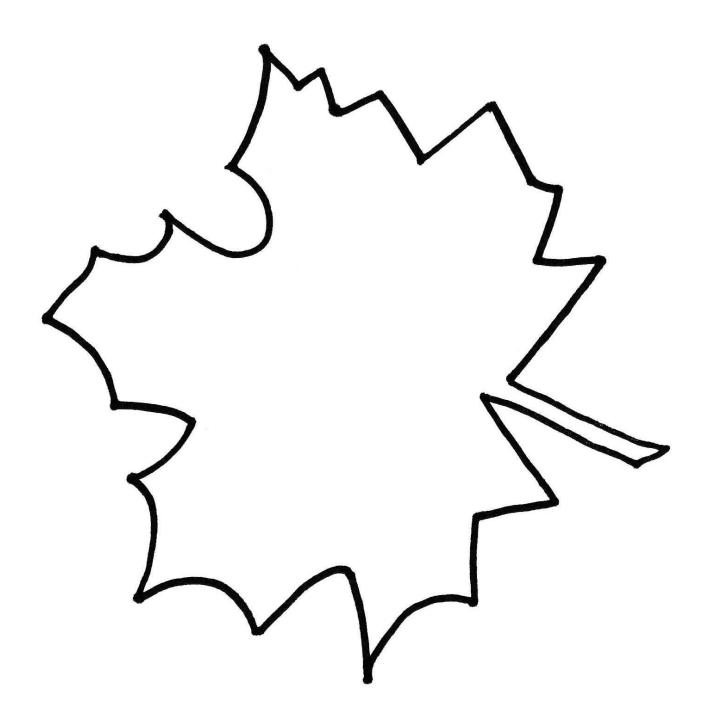

the hole size if need be.
- 10. Glue the candle holder in with E-6000 glue. (You can use any glue that will work with plastics and glass. Grafix has a <u>Grafix Glue Reference Chart</u> to help you choose your glue.)
- 11. When the glue dries, wrap the twine around the candle holder.
- 12. Use the E-60000 glue to hide any holes or accidental cuts in the pumpkin.
- 13. Glue the foliage onto the pumpkin and add the Clear-Lay Film leaves on the pumpkin, then let dry.
- 14. Add your candle and now you have a gorgeous decoration for your table!



Your Source for Creative Plastic Films
<a href="mailto:www.grafixarts.com">www.grafixarts.com</a>
<a href="mailto:marketing@grafixarts.com">marketing@grafixarts.com</a>

## Thanksgiving Table Decoration Designed by: Karenliz Henderson

Leaf template