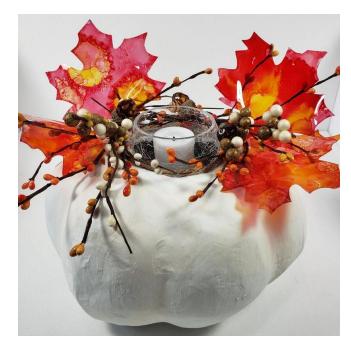

## Thanksgiving Table Decoration

Designed by: Karenliz Henderson

Make your own Faux Fall decorations with Grafix Clear-Lay Film.

## **Supplies:**

Grafix Clear Clear-Lay Film
Black Sharpie Fine Point
Leaf Template
Scissors
Ranger Alcohol Inks – Red Pepper, Butterscotch,
Sunshine Yellow, Sunset Orange
Embossing Heat Tool
Papier Mache Pumpkin
White Acrylic Paint
Flameless LED Waxed Votive
Glass Candle Holder
X-Acto Knife
Faux Foliage
E6000 Glue

## **Directions:**

Hemp Twine

- 1. Place the Grafix Clear Clear-Lay Film on top of the leaf template and trace 4 copies of leaves with the black Sharpie. (The black Sharpie lines will disappear with the alcohol inks.)
- 2. Then cut out the traced leaves.
- 3. Add a few drops of the listed above alcohol inks to the leaves. Wait for the ink to dry then add a few more drops as desired.
- 4. In a well-ventilated area after the inks have dried, take your embossing tool and heat the leaves. (The Clear-Lay Film softens so you can mold and shape your leaves.)
- 5. Paint the Papier Mache pumpkin white and let dry.
- 6. Measure the diameter of your candle holder and make a template to trace a hole on the pumpkin.
- 7. Cut your template inside the lines. Better to be smaller than too large for the candle holder.
- 8. Remove the stem of the pumpkin, if there is one.
- 9. Trace the template on the pumpkin and use an X-Acto knife to cut out the hole, adjust the hole size if need be.
- 10. Glue the candle holder in with E-6000 glue. (You can use any glue that will work with plastics and glass. Grafix has a <u>Grafix Glue Reference Chart</u> to help you choose your glue.)
- 11. When the glue dries, wrap the twine around the candle holder.
- 12. Use the E-60000 glue to hide any holes or accidental cuts in the pumpkin.
- 13. Glue the foliage onto the pumpkin and add the Clear-Lay Film leaves on the pumpkin, then let dry.
- 14. Add your candle and now you have a gorgeous decoration for your table!