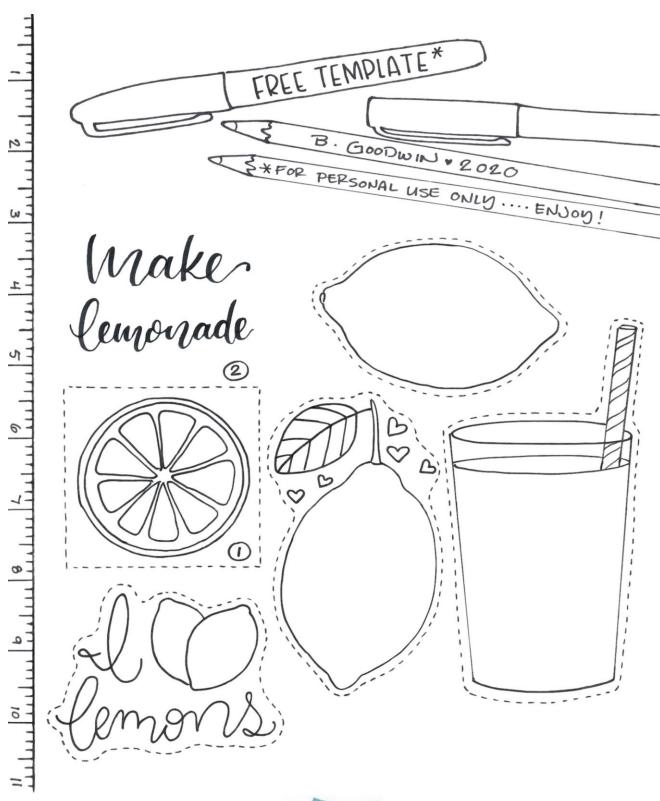

## **Shrinkable Lemon Charms**

Designed by: Rebecca Goodwin

When life gives your lemons, make lemonade! Or in this case shrink them, with Grafix Shrink Film and make lemon charms! FREE Lemon template with the downloadable version.

## **Directions:**

- 1. Place Grafix Shrink Film over the template and trace the design with a Sharpie marker. (It might be helpful to secure the film with a little piece of tape to keep it from shifting).
- 2. Color and embellish the design. You may trace the cutting line, but it isn't necessary. Leave a little space between images.
- 3. Using craft scissors cut the images apart.
- 4. If a hole is desired, it is important to punch a hole BEFORE shrinking the film. Don't punch a hole if you would prefer to keep a solid shape.
- 5. Place a piece of parchment paper on a baking sheet with a second piece of parchment paper over the top of the film pieces to help prevent curling.
- 6. Bake the film according to package directions. (Some curling may still occur and that is completely normal. Just keep an eye on your pieces and watch for them to unfold and lay flat again).
- 7. Now it's time to remove them from the oven. Set them aside and let them cool completely before handling.
- 8. Seal your artwork with your favorite dimensional gloss, Matte Gel, or spray sealer. Set aside to dry according to package directions.