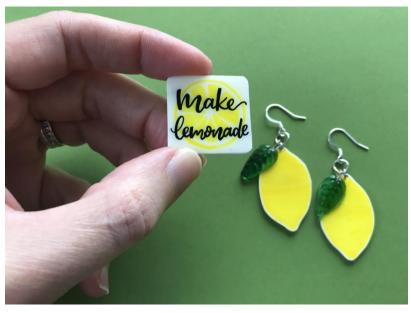

## **Shrinkable Lemon Charms**

Designed by: Rebecca Goodwin

When life gives your lemons, make lemonade! Or in this case shrink them, with Grafix Shrink Film and make lemon charms! FREE Lemon template with the downloadable version.

## **Directions:**

- 1. Place Grafix Shrink Film over the template and trace the design with a Sharpie marker. (It might be helpful to secure the film with a little piece of tape to keep it from shifting).
- 2. Color and embellish the design. You may trace the cutting line, but it isn't necessary. Leave a little space between images.
- 3. Using craft scissors cut the images apart.
- 4. If a hole is desired, it is important to punch a hole BEFORE shrinking the film. Don't punch a hole if you would prefer to keep a solid shape.
- 5. Place a piece of parchment paper on a baking sheet with a second piece of parchment paper over the top of the film pieces to help prevent curling.
- 6. Bake the film according to package directions. (Some curling may still occur and that is completely normal. Just keep an eye on your pieces and watch for them to unfold and lay flat again).
- 7. Now it's time to remove them from the oven. Set them aside and let them cool completely before handling.
- 8. Seal your artwork with your favorite dimensional gloss, Matte Gel, or spray sealer. Set aside to dry according to package directions.