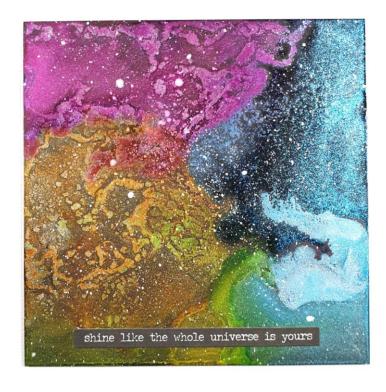

## An Out of this World Alcohol Ink on Grafix Opaque Black Craft Plastic

Designed by: Tania Ahmed

Create an out of this world alcohol ink journal on Grafix Opaque Black Craft Plastic.

Optional: Add word or sentiment sticker to finish the panel.

9. The finished panel can be added to a card blank or as a piece of artwork to a photo frame!