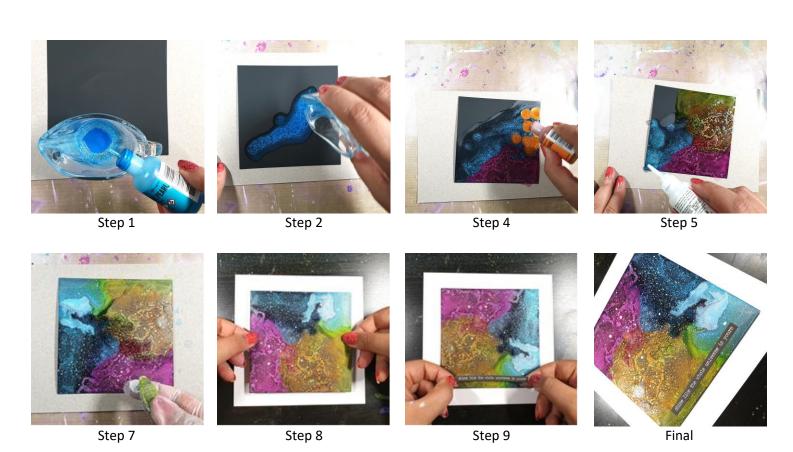

## **Directions:**

1. In a small container, dilute a few drops of the following alcohol inks with rubbing alcohol: Sailboat Blue, Tranquil, and one drop of Snowcap and mix.

**Tip:** Place the piece of Grafix Opaque Black

Craft Plastic Film on a stiff surface to help move the alcohol ink. This way you will avoid touching the wet ink on the panel.

2. Drizzle the solution diagonally across the piece of Opaque Black Craft Plastic Film and tilt it to spread the alcohol ink. Make sure to not cover everything and leave some of the Opaque Black Craft Plastic showing through.

**Tip:** Work quickly before the ink dries to get the colors to blend.

- 3. Add a few drops of Intrigue Alcohol Ink Pearl to one corner of the Opaque Black Craft Plastic and tilt to partially spread the ink.
- 4. Drip Splendor and Alchemy Alcohol Pearl Inks on another corner and tilt the Opaque Black Craft Plastic to blend the colors.
- 5. Add drops of Marabu Rainbow Alcohol Ink to another corner of the Opaque Black Craft Plastic and spread partially across by tilting it.
- 6. Repeat the last step with Tranquil Alcohol Pearl Ink and let the Opaque Black Craft Plastic panel air dry completely.
- 7. Make splatters with white acrylic ink or diluted white acrylic paint with a brush or an old toothbrush. Let the paint dry completely before proceeding to the next step.

## An Out of this World Alcohol Ink on Grafix Opaque Black Craft Plastic

Designed by: Tania Ahmed

8. Mount the Opaque Black Craft Plastic panel on to a piece of 6" x 6" textured white cardstock with foam tape for dimension.

Optional: Add word or sentiment sticker to finish the panel.

9. The finished panel can be added to a card blank or as a piece of artwork to a photo frame!