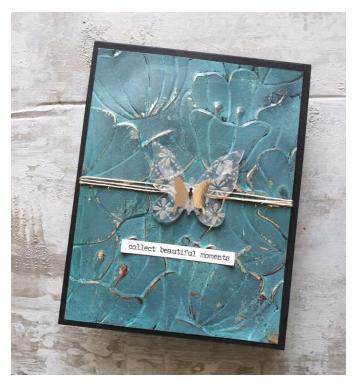

## **Grungy Metallic Foil Card**

Designed by: Tania Ahmed

Elevate your card creations by creating a Grungy Metallic Foil Card using Grafix Metallic Foil Board and Shrink Film.

## **Directions:**

- 1. Start by cutting Grafix Metallic Foil Board into 4" x 5.25" rectangle.
- 2. Next, dry emboss by using an embossing folder and a die-cutting machine.
- 3. Apply black acrylic paint with a brush to the sheet. Before the paint dries, wipe some of it off lightly with a paper towel. (This will give the appearance of brushed metal).
- 4. Let the first layer dry completely, apply a second color of acrylic paint, and repeat the above process.
- 5. Once the sheet is dry, buff along the high points of the embossing to reveal the metallic foil underneath.
- 6. Then cut Grafix Clear Shrink Film using a butterfly die or trace and cut out a butterfly with scissors.
- 7. Shrink the film in an oven or use a heat tool. Follow the Shrinking instructions on the back of the package.
- 8. Apply embossing ink to stamp and stamp the shrunken butterfly. Liberally sprinkle with embossing powder, tap off excess powder, and heat the powder.
- 9. Use a butterfly punch on the foil board and attach it to the shrink film butterfly with clear drying glue.
- 10. Loop twine around the dry embossed foil board piece a few times and secure behind with tape.
- 11. To finish off the card, attach to the black A2 card blank, add a sentiment sticker, and attach butterfly embellishment with glue.

## **Grungy Metallic Foil Card**

Designed by: Tania Ahmed