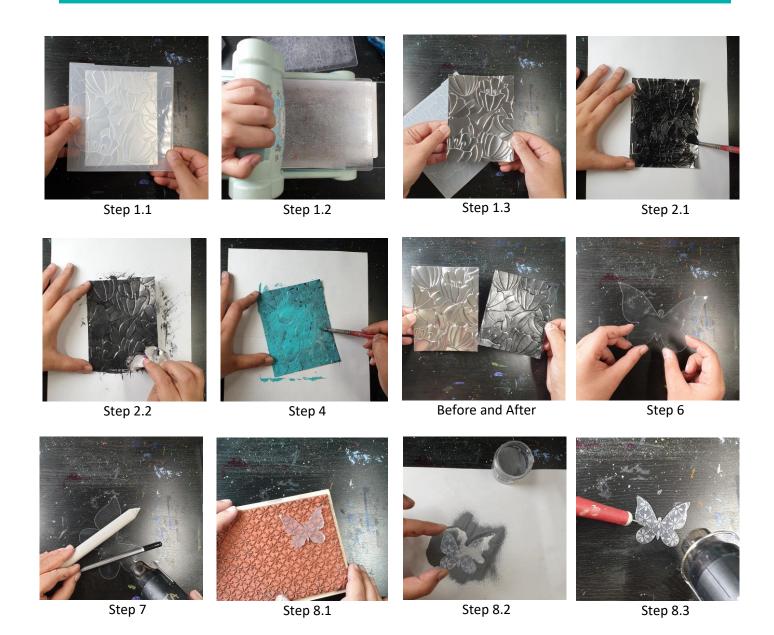

## **Directions:**

- 1. Start by cutting Grafix Metallic Foil Board into 4" x 5.25" rectangle.
- 2. Next, dry emboss by using an embossing folder and a die-cutting machine.
- 3. Apply black acrylic paint with a brush to the sheet. Before the paint dries, wipe some of it off lightly with a paper towel. (This will give the appearance of brushed metal).
- 4. Let the first layer dry completely, apply a second color of acrylic paint, and repeat the above process.
- 5. Once the sheet is dry, buff along the high points of the embossing to reveal the metallic foil underneath.
- 6. Then cut Grafix Clear Shrink Film using a butterfly die or trace and cut out a butterfly with scissors.
- 7. Shrink the film in an oven or use a heat tool. Follow the Shrinking instructions on the back of the package.
- 8. Apply embossing ink to stamp and stamp the shrunken butterfly. Liberally sprinkle with embossing powder, tap off excess powder, and heat the powder.
- 9. Use a butterfly punch on the foil board and attach it to the shrink film butterfly with clear drying glue.
- 10. Loop twine around the dry embossed foil board piece a few times and secure behind with tape.
- 11. To finish off the card, attach to the black A2 card blank, add a sentiment sticker, and attach butterfly embellishment with glue.