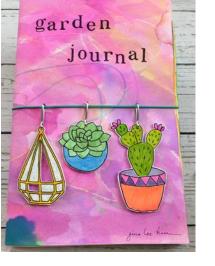

## Shrunken Grafix Succulent Artist Series Shrink Film Embellishments

Designed by: Gina Lee Kim

Add custom succulent embellishments designed by Gina Lee Kim from Grafix's Artist Series Shrink Film collection to your art journal, keychain, as a gift tag and more!

- 3. Use various shades of hues for a more pleasing, blended look.
- 4. Bake according to directions.
- 5. Decorate baked film with sparkly Ranger<sup>™</sup> Stickles or glitter glue. Set aside to dry.
- 6. Attach each final design with lanyard hooks and embellish your garden journal or travel journal.