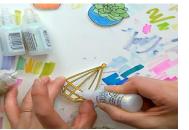

- 3. Use various shades of hues for a more pleasing, blended look.
- 4. Bake according to directions.
- 5. Decorate baked film with sparkly Ranger<sup>™</sup> Stickles or glitter glue. Set aside to dry.
- 6. Attach each final design with lanyard hooks and embellish your garden journal or travel journal.