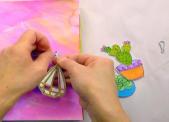

- 3. Use various shades of hues for a more pleasing, blended look.
- 4. Bake according to directions.
- 5. Decorate baked film with sparkly Ranger<sup>™</sup> Stickles or glitter glue. Set aside to dry.
- 6. Attach each final design with lanyard hooks and embellish your garden journal or travel journal.