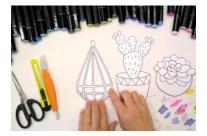

## Directions:

1. Cut out the shapes with scissors. Use X-acto knife to create a few openings (e.g. terrarium glass). Remember to punch holes for hanging with a standard 1/4" hole-punch.

2. Colorize shrink film surface with alcohol markers. TIP: Shrinkable plastic will bake several shades or values darker than the original.

- 3. Use various shades of hues for a more pleasing, blended look.
- 4. Bake according to directions.
- 5. Decorate baked film with sparkly Ranger<sup>™</sup> Stickles or glitter glue. Set aside to dry.
- 6. Attach each final design with lanyard hooks and embellish your garden journal or travel journal.