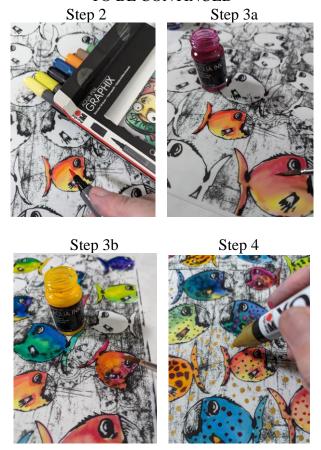

## **Directions:**

- 1. Print out the design supplied using your inkjet printer onto the Matte Film.
- 2. Using a variety of Marabu Permanent Markers, color the fish design. These can be blended easily together.
- 3. Take the Amsterdam Acrylic Inks and work into the design. These blend well on the Matte Film and give vibrant colors. Applying dots to the fish gives fisheye marks over the pens.
- 4. Using the gold Yolo Gold Marker apply dots to the Matte Film in the background to add texture.