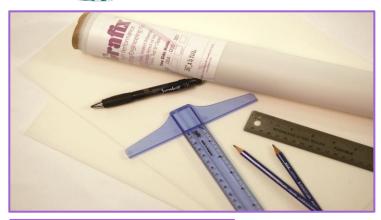

## **Drafting Film**

A polyester film with a one or two side matte translucent drawing surface. This film accepts lead, charcoal, graphite, colored pencil, pen and ink with ease. It erases cleanly without smearing or leaving shadows.

Available with 1 or 2 side matte finish in rolls & packs

**High Translucency** 

Will Not Tear or Yellow

Lays flat

**Archival** 

Dimensionally stable

Widely used in engineering, drafting, laser cutting fabrication, stencil making, drawing, and mixed media applications.

Offered in .003" .004" .005" and .007" thicknesses

Please see price list for the full range of sizes!