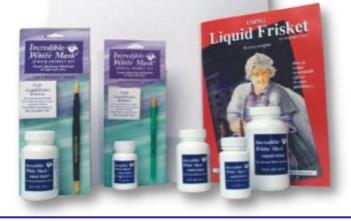

## Incredible White Mask Liquid Frisket

A high-quality latex which assures an easily removable, durable mask. It is quick drying, non-staining, tint able, and can be sprayed without being diluted. For use with all artist papers, board wood leather, glass, metal, ceramics, and rubber stamps.

Available in 2 oz, 4.5 oz, & 8 oz bottles

## **Incredible Nib**

Go beyond the brush with these unique fiber tips that stay firm when wet for greater precision and control. Great for applying Liquid Frisket, as well as watercolor acrylic, tempera, silk and fabric paints. Nibs are easy to clean with soap and water and are dishwasher safe!

**Available in Original & Decorative Styles** 

### **Incredible Frisket Kits**

Each kit contains a bottle of White Mask Liquid Frisket, an Incredible Nib, a liquid Frisket remover, and an instruction pamphlet with tips and techniques.