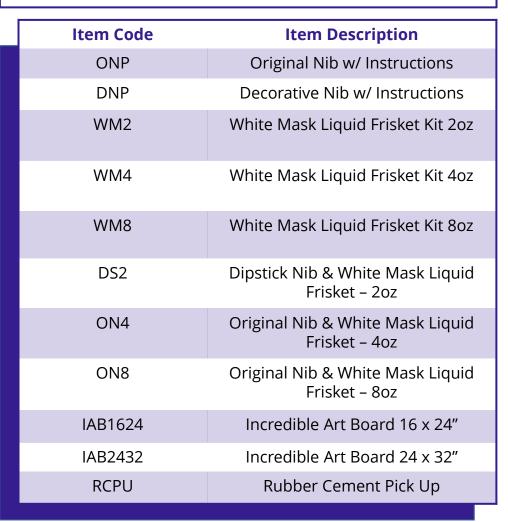

## Incredible White Mask Liquid Frisket

A high-quality latex which assures an easily removable, durable mask. It is quick drying, non-staining, tint able, and can be sprayed without being diluted. For use with all artist papers, board wood leather, glass, metal, ceramics, and rubber stamps.

Available in 2 oz, 4.5 oz, & 8 oz bottles

## **Incredible Nib**

Go beyond the brush with these unique fiber tips that stay firm when wet for greater precision and control. Great for applying Liquid Frisket, as well as watercolor acrylic, tempera, silk and fabric paints. Nibs are easy to clean with soap and water and are dishwasher safe!

**Available in Original & Decorative Styles** 

### **Rubber Cement Pick Up**

Easily remove Liquid Frisket with a Rubber Cement Pick Up. Use just like an eraser! Won't damage or smear watercolor paper or illustration board. Cleanly remove dried Liquid Frisket and rubber cement with the firm natural rubber.

Available in a 2×2" size at 1/4" thickness

### **Incredible Frisket Kits**

Each kit contains a bottle of White Mask Liquid Frisket, an Incredible Nib, a liquid Frisket remover, and an instruction pamphlet with tips and techniques.

#### **Incredible Art Board**

Stretch watercolor paper on The Incredible Art Board again and again. This water-resistant and pH neutral work surface won't bend, buckle, or warp. This durable board can easily withstand repeated taping and stapling. Lightweight and portable for the artist on the go.

Available in two sizes: 16×24" and 24×32"