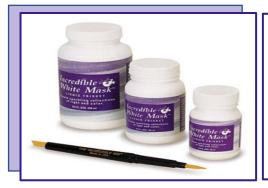

## Incredible White Mask Liquid Frisket

A high-quality latex which assures an easily removable, durable mask. It is quick drying, non-staining, tint able, and can be sprayed without being diluted. For use with all artist papers, board wood leather, glass, metal, ceramics, and rubber stamps.

Available in 2 oz, 4.5 oz, & 8 oz bottles