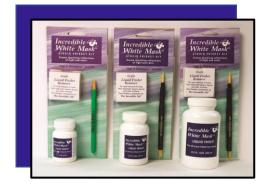

## Incredible White Mask Liquid Frisket

A high-quality latex which assures an easily removable, durable mask. It is quick drying, non-staining, tint able, and can be sprayed without being diluted. For use with all artist papers, board wood leather, glass, metal, ceramics, and rubber stamps.

## **Incredible Nib**

Go beyond the brush with these unique fiber tips that stay firm when wet for greater precision and control. Great for applying Liquid Frisket, as well as watercolor acrylic, tempera, silk and fabric paints. Nibs are easy to clean with soap and water and are dishwasher safe!

### **Rubber Cement Pick Up**

Easily remove Liquid Frisket with a Rubber Cement Pick Up. Use just like an eraser! Won't damage or smear watercolor paper or illustration board. Cleanly remove dried Liquid Frisket and rubber cement with the firm natural rubber.

### **Incredible Frisket Kits**

Each kit contains a bottle of White Mask Liquid Frisket, an Incredible Nib, a liquid Frisket remover, and an instruction pamphlet with tips and techniques.