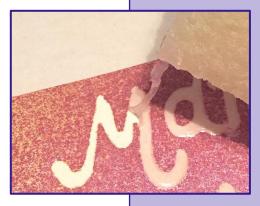

## Incredible White Mask Liquid Frisket

A high-quality latex which assures an easily removable, durable mask. It is quick drying, non-staining, tint able, and can be sprayed without being diluted. For use with all artist papers, board wood leather, glass, metal, ceramics, and rubber stamps.

## **Incredible Nib**

Go beyond the brush with these unique fiber tips that stay firm when wet for greater precision and control. Great for applying Liquid Frisket, as well as watercolor acrylic, tempera, silk and fabric paints. Nibs are easy to clean with soap and water and are dishwasher safe!