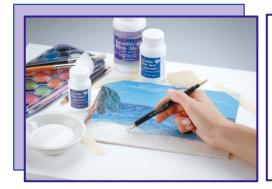

## Incredible White Mask Liquid Frisket

A high-quality latex which assures an easily removable, durable mask. It is quick drying, non-staining, tint able, and can be sprayed without being diluted. For use with all artist papers, board wood leather, glass, metal, ceramics, and rubber stamps.

#### **Incredible Art Board**

Stretch watercolor paper on The Incredible Art Board again and again. This water-resistant and pH neutral work surface won't bend, buckle, or warp. This durable board can easily withstand repeated taping and stapling. Lightweight and portable for the artist on the go.