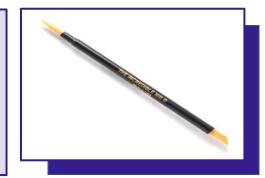

## **Incredible Nib**

Go beyond the brush with these unique fiber tips that stay firm when wet for greater precision and control. Great for applying Liquid Frisket, as well as watercolor acrylic, tempera, silk and fabric paints. Nibs are easy to clean with soap and water and are dishwasher safe!

**Available in Original & Decorative Styles** 