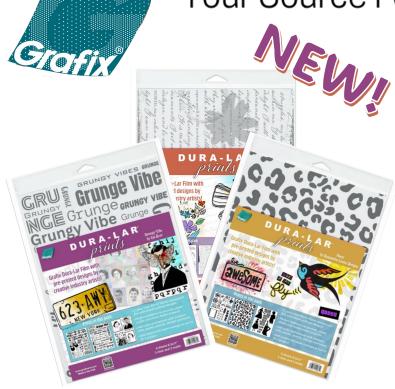

## DURA-LAR<sup>®</sup> prints

Crystal clear film & Matte translucent film with black outlined designs. Add color and texture with markers, inks, paints, pencils, stamps and more. Add instant full sheet overlays or cut to fit a project.

## Create, Cut & Apply!

Grafix Dura-Lar Film with pre-printed designs by industry artists. Perfect additions to journals, paper crafts and mixed media projects.

Each Collection includes: 3 unique designs- each design has 1 sht of clear & 1 sht of matte

## Will not tear!

Heat resistant!

Acid Free And Archival

| Item Code    | Item Description                              |
|--------------|-----------------------------------------------|
| K05DP811-6FL | Pk/6 .005" CL DLR 3 CLR & 3 MT FLORAL 8.5X11" |
| K05DP811-6GV | Pk/6 .005" CL DLR 3 CLR & 3 MT GRUNGY 8.5X11" |
| K05DP811-6SS | Pk/6 .005" CL DLR 3 CLR & 3 MT SASSY 8.5X11"  |